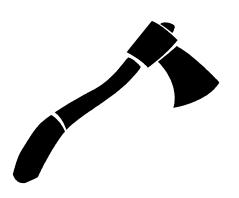

| Name:      |             |
|------------|-------------|
|            | AXE         |
| System:    |             |
|            | MECHANICHAL |
| Mechanism: |             |
|            | WEDGE       |
| Motion:    |             |
|            | OSCILLATING |