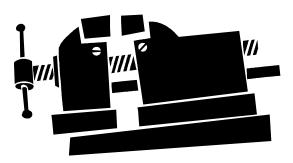

| Name:      | VICE           |
|------------|----------------|
| System:    | VICL           |
|            | MECHANICHAL    |
| Mechanism: |                |
|            | SCREW          |
| Motion:    |                |
|            | ROTARY, LINEAR |