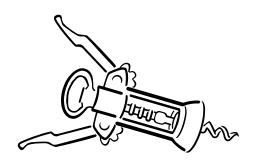

| Name:           |               |   |
|-----------------|---------------|---|
|                 | CORK SCREV    | N |
| System:         |               |   |
|                 | MECHANICA     | L |
| Mechanism:      |               |   |
| RACK & PINNION, | LEVER, SCREV  | N |
| Motion:         |               |   |
| ROTARY, LINEA   | R. OSCILLATIN | G |