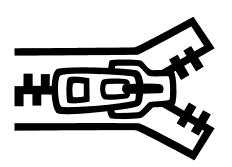

| K       | 2  |
|---------|----|
| Ce<br>M |    |
| T       | T) |

| Name:      |            |
|------------|------------|
|            | ZIP        |
| System:    |            |
|            | MECHANICAL |
| Mechanism: |            |
|            | WEDGE      |
| Motion:    |            |
|            | LINEAR     |